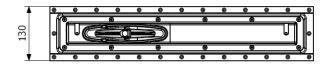

## **VERTICAL DESIGN DRAIN**

| DESCRIPTION              |     |                                                                                                                                                                                                        |
|--------------------------|-----|--------------------------------------------------------------------------------------------------------------------------------------------------------------------------------------------------------|
| Description              |     | Rectangular PVC drain specially developed for vinyl flooring. Horizontal outlet of 75mm diameter. The design drain is sold <u>without</u> a grate. The different grates available are described below. |
| Installation             |     | Please refer to installation guidelines delivered with the drain.                                                                                                                                      |
| Outlet type<br>Dimension |     | Vertical Ø 75 mm                                                                                                                                                                                       |
| Length of the drain      | mm  | 600 mm<br>900 mm                                                                                                                                                                                       |
| Water flow               | L/s | 0.8                                                                                                                                                                                                    |
| Products codes           |     | 600 mm : 090N<br>900 mm : 090O                                                                                                                                                                         |
| ASSOCIATED ACCESSORIES   |     |                                                                                                                                                                                                        |
| Grates                   |     | The grates are sold separately. Available in 600mm and 900mm and in 3 colors.                                                                                                                          |
| Colors                   |     | Stainless steel, black and gold.                                                                                                                                                                       |
| Products codes           |     | Stainless steel: 090P0001 (600mm) / 090Q0001 (900mm) Black: 090R0001 (600mm) / 090S0001 (900mm) Gold: 090R0002 (600mm) / 090S0002 (900mm)                                                              |
| DRAFT                    |     |                                                                                                                                                                                                        |