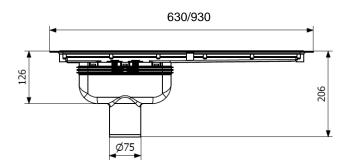

## **VERTICAL DESIGN DRAIN**

| DESCRIPTION              |     |                                                                                                                                                                                                        |
|--------------------------|-----|--------------------------------------------------------------------------------------------------------------------------------------------------------------------------------------------------------|
| Description              |     | Rectangular PVC drain specially developed for vinyl flooring. Horizontal outlet of 75mm diameter. The design drain is sold <u>without</u> a grate. The different grates available are described below. |
| Installation             |     | Please refer to installation guidelines delivered with the drain.                                                                                                                                      |
| Outlet type<br>Dimension |     | Vertical Ø 75 mm                                                                                                                                                                                       |
| Length of the drain      | mm  | 600 mm<br>900 mm                                                                                                                                                                                       |
| Water flow               | L/s | 0.8                                                                                                                                                                                                    |
| Products codes           |     | 600 mm : 090N<br>900 mm : 090O                                                                                                                                                                         |
| ASSOCIATED ACCESSORIES   |     |                                                                                                                                                                                                        |
| Grates                   |     | The grates are sold separately. Available in 600mm and 900mm and in 3 colors.                                                                                                                          |
| Colors                   |     | Stainless steel, black and gold.                                                                                                                                                                       |
| Products codes           |     | Stainless steel: 090P0001 (600mm) / 090Q0001 (900mm) Black: 090R0001 (600mm) / 090S0001 (900mm) Gold: 090R0002 (600mm) / 090S0002 (900mm)                                                              |
| DRAFT                    |     |                                                                                                                                                                                                        |